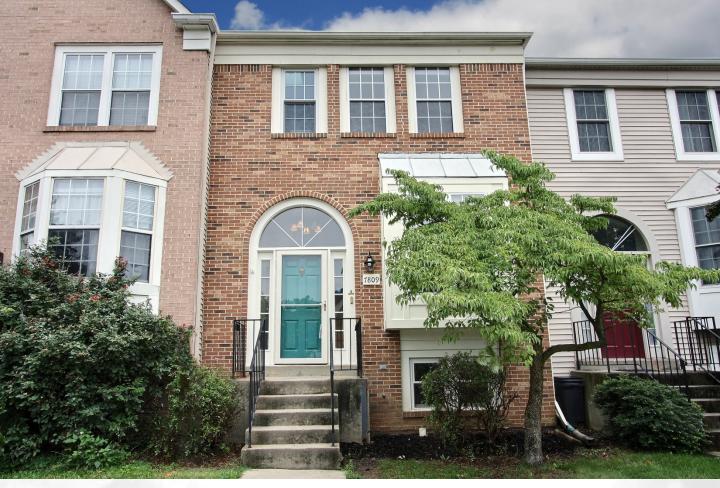

## 7809 Mistic View Court, Rockville, MD 20855

**4**BEDROOMS

3.5
BATHROOMS

\$4,100

ANNUAL TAXES 1,480

SQUARE FEET 0.034

**ACRES** 

1986

YEAR BUILT

## Virtual Tour: 7809.AlexSaenger.com

301-251-1221 x1000

Imagine living in this updated townhouse, close by to Shady Grove Metro Station. Take in the refinished hardwood floors on the main level, stainless steel appliances in the eat-in kitchen. Updated tile floor in bathrooms and entryway, new carpeting upstairs. Large wood burning fireplace on the lower level. Upper level features updated master bathroom with dual sinks, standing shower, tile floor.